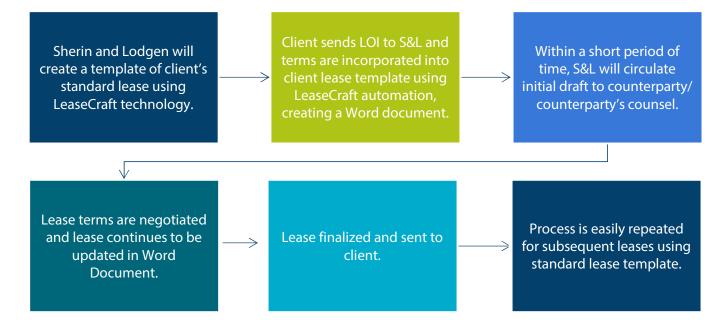

## LeaseCraft<sup>TM</sup> Basic Features

## **Benefits:**

## Who Should Use This?

- Speed of lease preparation. Efficiency in communications between client and S&L.
- Quick turnover of first drafts and reduced use of attorney time.
- Clients looking to streamline negotiation of leases and to simplify lease administration process.